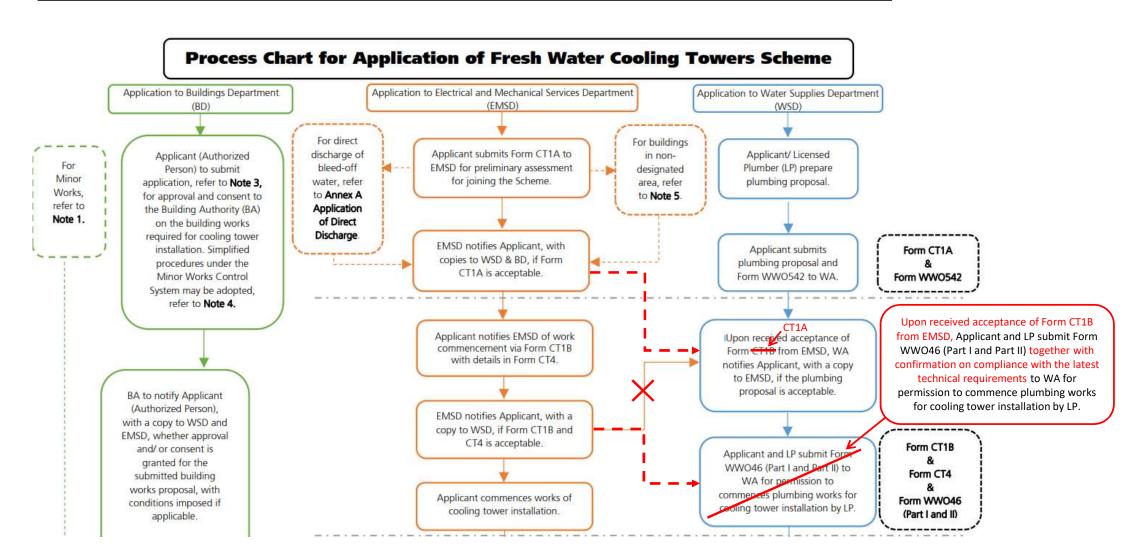

#### **Previous Practice**

2. In accordance with the previous procedures under the FWCT Scheme in respect of applying for water supply, the Water Authority (WA) accepts Form WWO 542 submissions based on the acceptance of Form CT1B by the Electrical and Mechanical Services Department (EMSD).

#### **Streamlined Procedures**

3. As a streamlining measure in support of the industry, in cases where plumbing proposals are submitted before Form CT1B approved or submitted, the acceptance of Form WWO 542 submissions will be advanced to base upon EMSD's acceptance of Form CT1A instead of Form CT1B, provided that the FWCT design shall comply with EMSD's requirements. Nevertheless, the acceptance of Form CT1B should be obtained and attached, together with the duly signed declaration form (**Appendix I**), in the submission of Form WWO 46 (Parts I and II) to the WA by the applicant and the responsible licensed plumber for seeking permission to commence the plumbing works proposed for cooling tower installation.

4. To this end, the process chart of application for the FWCT Scheme is amended as shown in **Appendix II**. The revised process chart can be accessed via EMSD's website with the following link:

https://www.emsd.gov.hk/filemanager/en/content\_296/Scheme\_Application\_Flow\_Chart.pdf